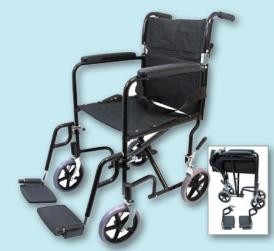

### **CH1042 Transport Chair**

The CH1042 Transport chair has a 18.5" seat width, 16" seat depth and 19" seat height. This aluminum framed transport chair weighs only 17.4 pounds but has a weight capacity of 300 pounds.

#### Features:

- Weighs only 17.4 lbs.
- Aluminum frame
- Lightweight and strong
- Composite 8" maintenance free wheels
- Swing-away footrests
- Padded armrests for comfort.
- Easy to clean vinyl upholstery
- Fold down back for easy storage
- Attendant controlled wheel locks
- Weight capacity of 300 lbs.
- Rear wheel locks are standard.

Pictures and specifications are for reference only and may differ slightly.

| Seat width:          | <b>18.5"</b> (17" between arms) |
|----------------------|---------------------------------|
| Seat depth:          | 15"                             |
| Seat height:         | 20"                             |
| Back height:         | 21"                             |
| Arm height:          | 12.5"                           |
| Arm length:          | 13.75"                          |
| Foot rest length:    | 12" to 15"                      |
| Caster size:         | 8"                              |
| Weight capacity:     | 300 pounds                      |
| Frame Material:      | Aluminium                       |
| Weight of chair:     | 17.4 lbs                        |
| Weight of footrests: | 3 lbs                           |
| Overall height:      | 41.5"                           |
| Folded height:       | 32.75"                          |
| Overall width:       | 24"                             |
| Folded width:        | 8.5"                            |
| Folded depth:        | 26"                             |
| Box size:            | 25" x 10" x 33"                 |
| Weight in box:       | 25.1 lbs                        |
|                      |                                 |