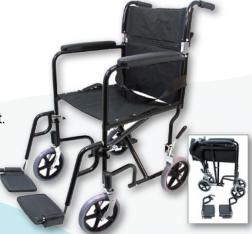

### **CH1041 Transport Chair**

The CH1041 Transport chair has a 17" seat width, 16" seat depth and 19" seat height. This aluminum framed transport chair weighs only 19 pounds but has a weight capacity of 300 pounds.

#### Features:

- Weighs only 19 lbs.
- Aluminum frame is lightweight and strong.
- Composite 8" wheels are lightweight and maintenance free.
- Swing-away footrests
- Padded armrests provide additional comfort.
- Nylon upholstery is comfortable, lightweight and easy to clean.
- Cast aluminum back release hinges allows the back to fold down for easy storage, transport and to aid in transfers.
- Rear wheel locks are standard.

Pictures and specifications are for reference only and may differ slightly.

| Seat width:          | 17"                 |
|----------------------|---------------------|
| Seat depth:          | 16"                 |
| Seat height:         | 19"                 |
| Back height:         | 17"                 |
| Arm height:          | 10"                 |
| Arm length:          | 14.5"               |
| Foot rest length:    | 12" to 15"          |
| Caster size:         | 8"                  |
| Weight capacity:     | 300 pounds          |
| Frame material:      | Aluminium           |
| Weight of chair:     | 19 lbs              |
| Weight of footrests: | 3.2 lbs             |
| Overall height:      | 37"                 |
| Folded height:       | 30"                 |
| Overall width:       | 20"                 |
| Folded width:        | 10.5"               |
| Folded depth:        | 26"                 |
| Box size:            | 25.5" x 10.5" x 32" |
| Weight in box:       | 28 lbs              |
|                      |                     |