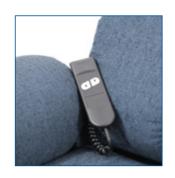

## **FEATURES:**

- Three position function
- · Chenille upholstery
- Four casters (2 rear casters braked)
- Lounger style that fully supports the legs (no gap between footrest and seat)
- Removable back for easy handling
- Easy to use hand control
- Superb stability in full lift position
- · Excellent side to side stability
- · Engineered bushings and washers at pivot points
- provide quiet smooth operation and durability
- Direct drive activation synchronizes right and left sides for easy opening
- · Low voltage motor, 24 volt, UL approved
- Battery backup
- The Atlas has two Dewert motors that work together to run this chair like a single motor lift chair.
- Maximum weight capacity is 210kgs (462 lbs).