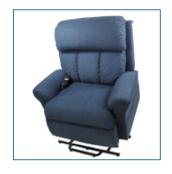

With a X-Wide/Average size rating, this chair will accommodate people of wider widths and average heights.

- Three position recline
- Four locking swivel casters included

The spring assisted footrest on all models will flip up if it comes in contact with an obstruction when lowering to minimize injury or damage.

## **FEATURES:**

- Three position function
- · Chenille upholstery
- Four casters (2 rear casters braked)
- Lounger style that fully supports the legs (no gap between footrest and seat)
- Removable back for easy handling
- Easy to use hand control
- Superb stability in full lift position
- · Excellent side to side stability
- · Engineered bushings and washers at pivot points
- provide quiet smooth operation and durability
- Direct drive activation synchronizes right and left sides for easy opening
- · Low voltage motor, 24 volt, UL approved
- Battery backup
- The Atlas has two Dewert motors that work together to run this chair like a single motor lift chair.
- Maximum weight capacity is 210kgs (462 lbs).