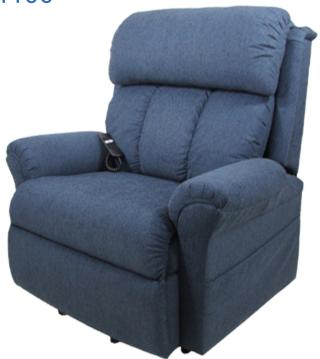

## ATLAS HEAVY DUTY LIFT CHAIR : EZee Life

Atlas Heavy Duty Lift Chair - CH4100

The Atlas is a wide seat, high weight capacity infinite position lift chair with high quality Chenille upholstery. While it comes fitted with rubber pads to prevent floor damage and provide stable positioning, the 4 supplied locking casters can be installed to ease movement of the chair.

With a X-Wide/Average size rating, this chair will accommodate people of wider widths and average heights.

- Three position recline
- Four locking swivel casters included

The spring assisted footrest on all models will flip up if it comes in contact with an obstruction when lowering to minimize injury or damage.

## **FEATURES:**

- Three position function
- · Chenille upholstery
- Four casters (2 rear casters braked)
- Lounger style that fully supports the legs (no gap between footrest and seat)
- Removable back for easy handling
- Easy to use hand control
- Superb stability in full lift position
- · Excellent side to side stability
- · Engineered bushings and washers at pivot points
- provide quiet smooth operation and durability
- Direct drive activation synchronizes right and left sides for easy opening
- · Low voltage motor, 24 volt, UL approved
- Battery backup
- The Atlas has two Dewert motors that work together to run this chair like a single motor lift chair.
- Maximum weight capacity is 210kgs (462 lbs).