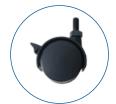

## ATLAS HEAVY DUTY LIFT CHAIR : EZee Life

Atlas Heavy Duty Lift Chair - CH4100

The Atlas is a wide seat, high weight capacity infinite position lift chair with high quality Chenille upholstery. While it comes fitted with rubber pads to prevent floor damage and provide stable positioning, the 4 supplied locking casters can be installed to ease movement of the chair.

With a X-Wide/Average size rating, this chair will accommodate people of wider widths and average heights.

- Three position recline
- Four locking swivel casters included

The spring assisted footrest on all models will flip up if it comes in contact with an obstruction when lowering to minimize injury or damage.

Supplied locking swivel casters can be installed on all models, except Earth and Mars which have 3" casters. Ideal for users who may want to move their chair occasionally or rental units.

| NAMES                    | ATLAS                          |
|--------------------------|--------------------------------|
| Model<br>numbers:        | CH4100                         |
| Weight<br>Capacity:      | 462 lbs<br>(210 kg)            |
| Seat Width:              | 25.2"<br>(64 cm)               |
| Seat Depth:              | 21.25"<br>(54 cm)              |
| Back Height:             | 27.6"<br>(70 cm)               |
| Seat Height:             | 19.3"<br>(49 cm)               |
| Overall Width:           | 42.1"<br>(108 cm)              |
| Overall Depth:           | 3.3"<br>(82 cm)                |
| Overall Height (down):   | 44"<br>(115 cm)                |
| Overall Height (raised): | 58.5"<br>(150 cm)              |
| Max. Vertical<br>Lift:   | n/a                            |
| Box 1                    | 108 x 82 x<br>66 cm            |
| Box 2                    | 95 x 83 x<br>33 cm             |
| Net weight               | 60 kg (box 1)<br>12 kg (box 2) |