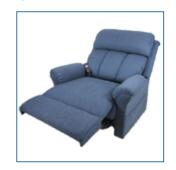

## ATLAS HEAVY DUTY LIFT CHAIR : EZee Life

Atlas Heavy Duty Lift Chair - CH4100

The Atlas is a wide seat, high weight capacity infinite position lift chair with high quality Chenille upholstery. While it comes fitted with rubber pads to prevent floor damage and provide stable positioning, the 4 supplied locking casters can be installed to ease movement of the chair.

With a X-Wide/Average size rating, this chair will accommodate people of wider widths and average heights.

- Three position recline
- Four locking swivel casters included

The spring assisted footrest on all models will flip up if it comes in contact with an obstruction when lowering to minimize injury or damage.

## **FEATURES:**

- Three position function
- · Chenille upholstery
- Four casters (2 rear casters braked)
- Lounger style that fully supports the legs (no gap between footrest and seat)
- Removable back for easy handling
- Easy to use hand control
- Superb stability in full lift position
- · Excellent side to side stability
- · Engineered bushings and washers at pivot points
- provide quiet smooth operation and durability
- Direct drive activation synchronizes right and left sides for easy opening
- · Low voltage motor, 24 volt, UL approved
- Battery backup
- The Atlas has two Dewert motors that work together to run this chair like a single motor lift chair.
- Maximum weight capacity is 210kgs (462 lbs).