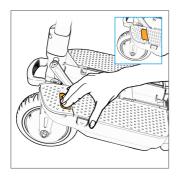

## A INSTALLING THE BATTERY

1

Insert the battery starting with the back end

2

Push the front down till it clicks into place