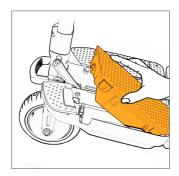

## A INSTALLING THE BATTERY

1

Insert the battery starting with the back end

2

Push the front down till it clicks into place