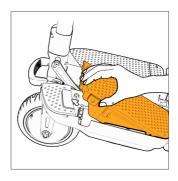

## B REMOVING THE BATTERY

1

Press the battery release button

2

Pull the battery out

\* NOTE! Make sure the battery is properly positioned in place before folding ATTO or switching it on