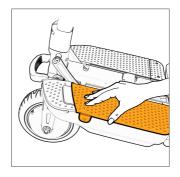

## B REMOVING THE BATTERY

1

Press the battery release button

2

Pull the battery out

\* NOTE! Make sure the battery is properly positioned in place before folding ATTO or switching it on