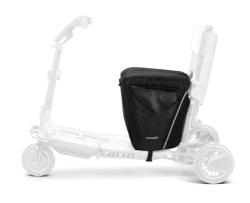

#### MORE FOR ZITIES

folded for storage or transportation. mobility scooter in all user modes; while driving, while wheeling along as trolley and when ATTO ACCESSORIES are created specifically to enhance, support and work with the ATTO

# 1

Slip the cushion over the seat (use handles to pull if needed)

# 3

One had 'pull to open' Secure funnel access so nothing falls out. Quick 'no zip' flap closing (to ensure nothing falls out zip up when you can)

## 2

Simply pull hook on elastic strap to fold under and connect to *ATTO* chassis

# 4

Attach to ATTO Padded Cushion dedicated lower zip