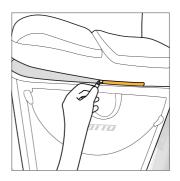

# 3

One had 'pull to open' Secure funnel access so nothing falls out. Quick 'no zip' flap closing (to ensure nothing falls out zip up when you can)