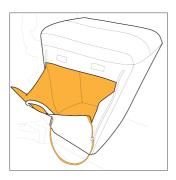

# 3

One had 'pull to open' Secure funnel access so nothing falls out. Quick 'no zip' flap closing (to ensure nothing falls out zip up when you can)