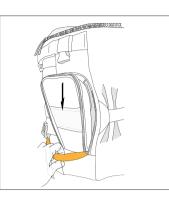

#### **INSTALLING ATTO FLIGHT KIT** FOR ULTIMATE PROTECTION

Pull to open zipper slider to ensure battery space filler is free (don't forget to remove your ATTO battery)

Unbuckle flap

2

Convey the two straps under ATTO chassis between the wheels (please be careful while you do so)