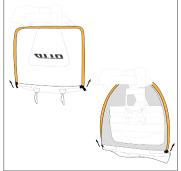

Thread the straps through the two dedicated loops on the pockets and buckle up

Pull straps to secure in place

Unfold Flight Kit and slip over folded ATTO from the top