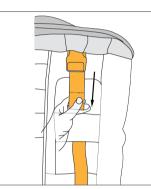

Thread the straps through the two dedicated loops on the pockets and buckle up

Pull straps to secure in place

Unfold Flight Kit and slip over folded ATTO from the top