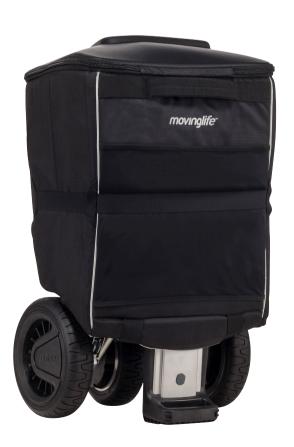

#### FLIGHT KIT

#### Guarantee ATTO a safe journey!

#### **INSTALLING ATTO FLIGHT KIT** FOR ULTIMATE PROTECTION

Pull to open zipper slider to ensure battery space filler is free (don't forget to remove your ATTO battery)

Unbuckle flap

2

Convey the two straps under ATTO chassis between the wheels (please be careful while you do so)