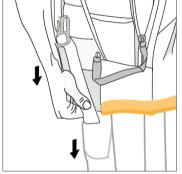

#### 4

Connect the two loops to the hooks on the backrest to secure Flight Kit positioning

6

Zip up the top flap and battery space filler