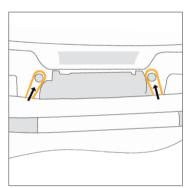

#### **INSTALLING ATTO FLIGHT KIT** FOR ULTIMATE PROTECTION

Pull to open zipper slider to ensure battery space filler is free (don't forget to remove your ATTO battery)

Unbuckle flap

2

Convey the two straps under ATTO chassis between the wheels (please be careful while you do so)

Thread the straps through the two dedicated loops on the pockets and buckle up

Pull straps to secure in place

Unfold Flight Kit and slip over folded ATTO from the top