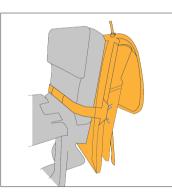

## CARRYING ATTO FLIGHT KIT WHILE IN DRIVING MODE

8

9

Connect the two loops to the hooks on the backrest to ensure Flight Kit positioning

Or extend ATTO's trolley handle and then close the zippers around it

Note additional pocket available to storage charger

\*