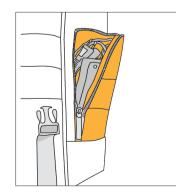

#### 4

Connect the two loops to the hooks on the backrest to secure Flight Kit positioning

6

Zip up the top flap and battery space filler

## CARRYING ATTO FLIGHT KIT WHILE IN DRIVING MODE

8

9

Connect the two loops to the hooks on the backrest to ensure Flight Kit positioning

Or extend ATTO's trolley handle and then close the zippers around it