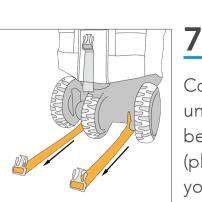

#### **INSTALLING ATTO FLIGHT KIT** FOR ULTIMATE PROTECTION

Pull to open zipper slider to ensure battery space filler is free (don't forget to remove your ATTO battery)

Unbuckle flap

2

Convey the two straps under ATTO chassis between the wheels (please be careful while you do so)