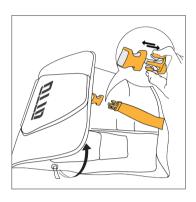

Thread the straps through the two dedicated loops on the pockets and buckle up

Pull straps to secure in place

Unfold Flight Kit and slip over folded ATTO from the top

# 3