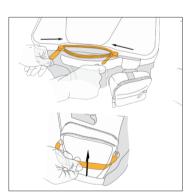

#### 4

Connect the two loops to the hooks on the backrest to secure Flight Kit positioning

6

Zip up the top flap and battery space filler

## CARRYING ATTO FLIGHT KIT WHILE IN DRIVING MODE

8

9

Connect the two loops to the hooks on the backrest to ensure Flight Kit positioning

Or extend ATTO's trolley handle and then close the zippers around it