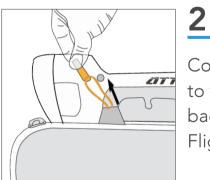

#### **INSTALLING ATTO FLIGHT KIT** FOR ULTIMATE PROTECTION

Pull to open zipper slider to ensure battery space filler is free (don't forget to remove your ATTO battery)

Unbuckle flap

2

Convey the two straps under ATTO chassis between the wheels (please be careful while you do so)