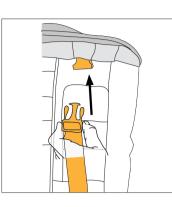

Thread the straps through the two dedicated loops on the pockets and buckle up

Pull straps to secure in place

Unfold Flight Kit and slip over folded ATTO from the top