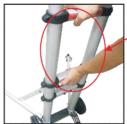

8) Push the locking buttons inward to unlock the sections and collapse them one at a time until all sections are collapsed.

Push the button inward

Push the push button on the other side of the same pedal, at the same time, push the previous pedal