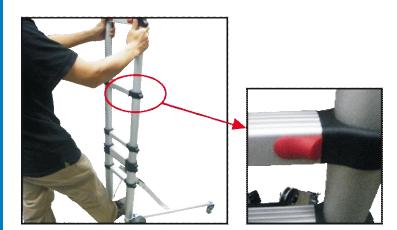

#### Note:

When pulling out each circular tube ensure they are fully extended and the edge of the push button overlaps slightly. If the sections aren't locked in position the lift may fail or be damaged.