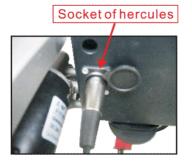

#### Notes:

- A. The ground should be flat and level where the lift is used.
- B. Both sides fo the support frame should be even and correctly unfolded to prevent imbalance of the lift.
- 2) Pull the circular tubes out one by one from the bottom and fully unfold them into the correct position.