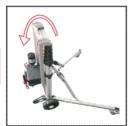

#### Structure

The lift begins in a compact shape that easily unfolds and telescopes out to its full size. It consists of 4 major components.

- 1: Head
- 2: Telescopic ladder style rack
- 3: Support frame
- 4: Wheels

# Operation:

1) When unfolding the lift unfold the support frame first so the lift is supported on the ground on the wheels and casters.