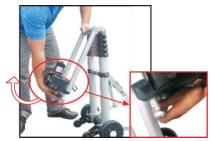

8) Push the locking buttons inward to unlock the sections and collapse them one at a time until all sections are collapsed.

Push the button inward

Push the push button on the other side of the same pedal, at the same time, push the previous pedal