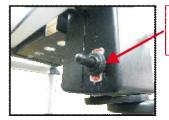

6) With the power cord connected move the control switch up to lift the wheelchiar and move it down to lower the wheelchair.

Control switch

7) Height Adjustment: Adjust the height by pulling the circular telescopic tube sections out to their locking position. Only pull out as many sections as needed to lift your wheelchair into your vehicle.