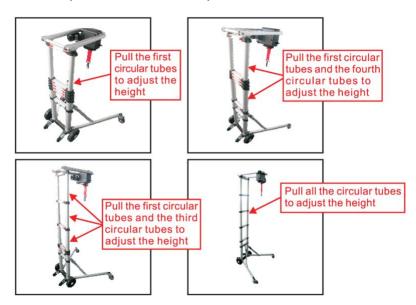

#### Notes:

- A. The ground should be flat and level where the lift is used.
- B. Both sides fo the support frame should be even and correctly unfolded to prevent imbalance of the lift.
- 2) Pull the circular tubes out one by one from the bottom and fully unfold them into the correct position.

#### Note:

When pulling out each circular tube ensure they are fully extended and the edge of the push button overlaps slightly. If the sections aren't locked in position the lift may fail or be damaged.

6) With the power cord connected move the control switch up to lift the wheelchiar and move it down to lower the wheelchair.

Control switch

7) Height Adjustment: Adjust the height by pulling the circular telescopic tube sections out to their locking position. Only pull out as many sections as needed to lift your wheelchair into your vehicle.