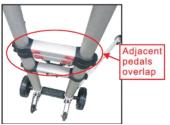

#### Note:

When pulling out each circular tube ensure they are fully extended and the edge of the push button overlaps slightly. If the sections aren't locked in position the lift may fail or be damaged.

8) Push the locking buttons inward to unlock the sections and collapse them one at a time until all sections are collapsed.

Push the button inward

Push the push button on the other side of the same pedal, at the same time, push the previous pedal