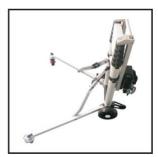

#### Structure

The lift begins in a compact shape that easily unfolds and telescopes out to its full size. It consists of 4 major components.

- 1: Head
- 2: Telescopic ladder style rack
- 3: Support frame
- 4: Wheels