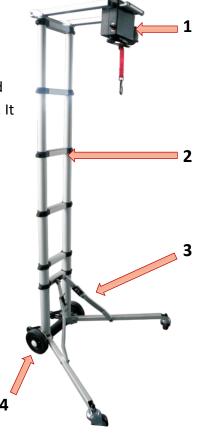

#### Structure

The lift begins in a compact shape that easily unfolds and telescopes out to its full size. It consists of 4 major components.

- 1: Head
- 2: Telescopic ladder style rack
- 3: Support frame
- 4: Wheels