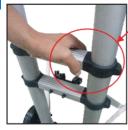

#### Note:

When pulling out each circular tube ensure they are fully extended and the edge of the push button overlaps slightly. If the sections aren't locked in position the lift may fail or be damaged.

6) With the power cord connected move the control switch up to lift the wheelchiar and move it down to lower the wheelchair.

Control switch

7) Height Adjustment: Adjust the height by pulling the circular telescopic tube sections out to their locking position. Only pull out as many sections as needed to lift your wheelchair into your vehicle.