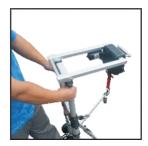

# Operation:

1) When unfolding the lift unfold the support frame first so the lift is supported on the ground on the wheels and casters.

#### Notes:

- A. The ground should be flat and level where the lift is used.
- B. Both sides fo the support frame should be even and correctly unfolded to prevent imbalance of the lift.
- 2) Pull the circular tubes out one by one from the bottom and fully unfold them into the correct position.