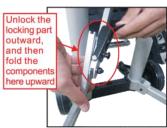

8) Push the locking buttons inward to unlock the sections and collapse them one at a time until all sections are collapsed.

Push the button inward

Push the push button on the other side of the same pedal, at the same time, push the previous pedal

#### Note:

- a. When collapsing the sections ensure your fingers are not between the crossbars to prevent pinching.
- Ensure the locking push buttons are in the correct position and do not force the collapse or folding of components if they do not move freely.
- c. Do not use the lift if any part is damaged or doesn;t seem to be working properly. Contact your dealer for advice or assistance.