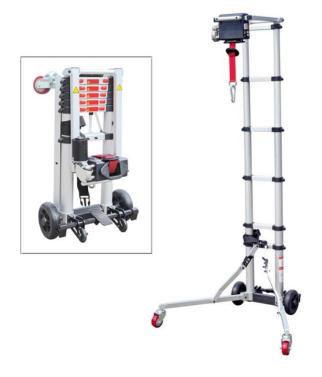

# Specifications

Folded Size: 70 x 40 x 23 cm (27.5" x 15.75" x 9") Unfolded size: 178 x 85 x 70 cm (70" x 33.5" x 27.5")

Weight: 10 KG (22 lbs)
Weight Capacity: 30 KG (66 lbs)
Lifting Height: 1.5 M (60")
Motor: 24 VDC 100 W
Batteries (2): 24 VDC 9 AH
Charger: 24 VDC 2A

#### Structure

The lift begins in a compact shape that easily unfolds and telescopes out to its full size. It consists of 4 major components.

- 1: Head
- 2: Telescopic ladder style rack
- 3: Support frame
- 4: Wheels