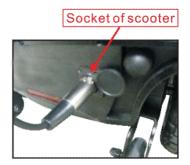

 Ensure the maximum weight lifted does not exceed the maximum of 30 KGs (66 lbs). Overloaded lifts will damage the motor. reduce the lifespan and void the warranty.

- 4) Lifting strap must be wound around the cylinder a minum of 3 times to prevent accidents or damage.
- 5) Electrical Connection: Insert one end of the power cable into the socket of the lift and the other end into the scooter/wheelchair charged socket.