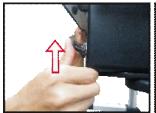

8) Push the locking buttons inward to unlock the sections and collapse them one at a time until all sections are collapsed.

Push the button inward

Push the push button on the other side of the same pedal, at the same time, push the previous pedal