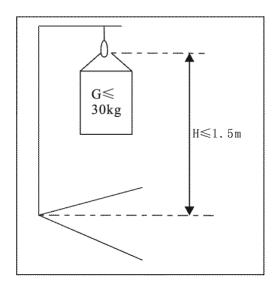

# Specifications

Folded Size: 70 x 40 x 23 cm (27.5" x 15.75" x 9") Unfolded size: 178 x 85 x 70 cm (70" x 33.5" x 27.5")

Weight: 10 KG (22 lbs)
Weight Capacity: 30 KG (66 lbs)
Lifting Height: 1.5 M (60")
Motor: 24 VDC 100 W
Batteries (2): 24 VDC 9 AH
Charger: 24 VDC 2A

 Ensure the maximum weight lifted does not exceed the maximum of 30 KGs (66 lbs). Overloaded lifts will damage the motor. reduce the lifespan and void the warranty.

- 4) Lifting strap must be wound around the cylinder a minum of 3 times to prevent accidents or damage.
- 5) Electrical Connection: Insert one end of the power cable into the socket of the lift and the other end into the scooter/wheelchair charged socket.