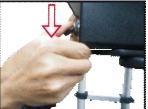

8) Push the locking buttons inward to unlock the sections and collapse them one at a time until all sections are collapsed.

Push the button inward

Push the push button on the other side of the same pedal, at the same time, push the previous pedal