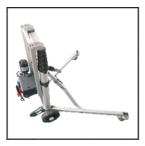

# Operation:

1) When unfolding the lift unfold the support frame first so the lift is supported on the ground on the wheels and casters.

#### Notes:

- A. The ground should be flat and level where the lift is used.
- B. Both sides fo the support frame should be even and correctly unfolded to prevent imbalance of the lift.
- 2) Pull the circular tubes out one by one from the bottom and fully unfold them into the correct position.