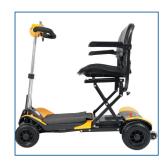

## Model: CH4035 - Yellow & Black

The EZee Auto-Fold Scooter is an easy to use power folding portable mobility scooter operated with a remote control or manually. The EZee Auto-Fold has a 300 lb. weight capacity and its standard lightweight Lithium battery provides up to 21.7 km on a single charge (range varies depending on user weight, terrain and battery condition).

## **FEATURES**:

- Remote Control
- Automatic Powered Folding & Unfolding
- Very Portable
- Excellent for Aircraft & Cruise Ships
- Lithium Battery

| CH4035                   |                      |
|--------------------------|----------------------|
| Weight Capacity:         | 136 kg (300 lbs.)    |
| Product Weight:          | 24 kg (53 lbs.)      |
| Seat Width:              | 43.2 cm (17")        |
| Seat-to-Floor Height:    | 35.5 cm (22")        |
| Overall Width:           | 46 cm (18.1")        |
| Overall Length:          | 93.7 cm (36.9")      |
| Frame Colour:            | Black - Yellow       |
| Frame Type:              | Collapsible          |
| Front Wheel Size:        | 15.2 cm (6")         |
| Rear Wheel Size:         | 17.8 cm (7")         |
| Wheel Type:              | 4-Wheel              |
| Turning Radius:          | 139.7 cm (55")       |
| Max Climbing Angle:      | 15 degrees           |
| Max Speed:               | 6 kph (3.7 mph)      |
| Driving Range:           | 21.7 km (13.5 Miles) |
| Warranty on Frame:       | Three Year Limited   |
| Warranty on Electronics: | One Year Limited     |