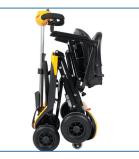

The EZee Auto-Fold easily fits into the back of even the smallest hatchback. It is also airline friendly and fully compliant and within regulations for Lithium Ion dry cell batteries.

## **FEATURES**:

- Remote Control
- Automatic Powered Folding & Unfolding
- Very Portable
- Excellent for Aircraft & Cruise Ships
- Lithium Battery

| CH4035                   |                      |
|--------------------------|----------------------|
| Weight Capacity:         | 136 kg (300 lbs.)    |
| Product Weight:          | 24 kg (53 lbs.)      |
| Seat Width:              | 43.2 cm (17")        |
| Seat-to-Floor Height:    | 35.5 cm (22")        |
| Overall Width:           | 46 cm (18.1")        |
| Overall Length:          | 93.7 cm (36.9")      |
| Frame Colour:            | Black - Yellow       |
| Frame Type:              | Collapsible          |
| Front Wheel Size:        | 15.2 cm (6")         |
| Rear Wheel Size:         | 17.8 cm (7")         |
| Wheel Type:              | 4-Wheel              |
| Turning Radius:          | 139.7 cm (55")       |
| Max Climbing Angle:      | 15 degrees           |
| Max Speed:               | 6 kph (3.7 mph)      |
| Driving Range:           | 21.7 km (13.5 Miles) |
| Warranty on Frame:       | Three Year Limited   |
| Warranty on Electronics: | One Year Limited     |