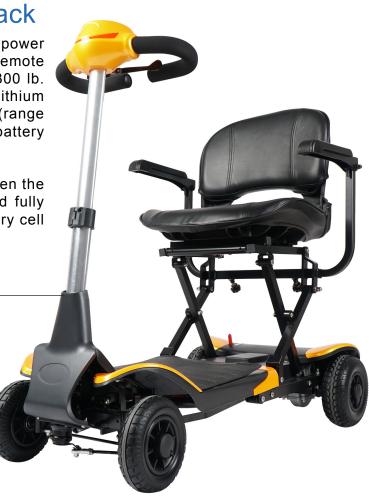

## Model: CH4035 - Yellow & Black

The EZee Auto-Fold Scooter is an easy to use power folding portable mobility scooter operated with a remote control or manually. The EZee Auto-Fold has a 300 lb. weight capacity and its standard lightweight Lithium battery provides up to 21.7 km on a single charge (range varies depending on user weight, terrain and battery condition).

## **FEATURES**:

- Remote Control
- Automatic Powered Folding & Unfolding
- Very Portable
- Excellent for Aircraft & Cruise Ships
- Lithium Battery

| CH4035                   |                      |
|--------------------------|----------------------|
| Weight Capacity:         | 136 kg (300 lbs.)    |
| Product Weight:          | 24 kg (53 lbs.)      |
| Seat Width:              | 43.2 cm (17")        |
| Seat-to-Floor Height:    | 35.5 cm (22")        |
| Overall Width:           | 46 cm (18.1")        |
| Overall Length:          | 93.7 cm (36.9")      |
| Frame Colour:            | Black - Yellow       |
| Frame Type:              | Collapsible          |
| Front Wheel Size:        | 15.2 cm (6")         |
| Rear Wheel Size:         | 17.8 cm (7")         |
| Wheel Type:              | 4-Wheel              |
| Turning Radius:          | 139.7 cm (55")       |
| Max Climbing Angle:      | 15 degrees           |
| Max Speed:               | 6 kph (3.7 mph)      |
| Driving Range:           | 21.7 km (13.5 Miles) |
| Warranty on Frame:       | Three Year Limited   |
| Warranty on Electronics: | One Year Limited     |