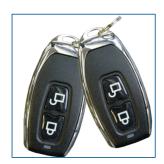

## **FEATURES**:

- Remote Control
- Automatic Powered Folding & Unfolding
- Very Portable
- Excellent for Aircraft & Cruise Ships
- Lithium Battery

| CH4035                   |                      |
|--------------------------|----------------------|
| Weight Capacity:         | 136 kg (300 lbs.)    |
| Product Weight:          | 24 kg (53 lbs.)      |
| Seat Width:              | 43.2 cm (17")        |
| Seat-to-Floor Height:    | 35.5 cm (22")        |
| Overall Width:           | 46 cm (18.1")        |
| Overall Length:          | 93.7 cm (36.9")      |
| Frame Colour:            | Black - Yellow       |
| Frame Type:              | Collapsible          |
| Front Wheel Size:        | 15.2 cm (6")         |
| Rear Wheel Size:         | 17.8 cm (7")         |
| Wheel Type:              | 4-Wheel              |
| Turning Radius:          | 139.7 cm (55")       |
| Max Climbing Angle:      | 15 degrees           |
| Max Speed:               | 6 kph (3.7 mph)      |
| Driving Range:           | 21.7 km (13.5 Miles) |
| Warranty on Frame:       | Three Year Limited   |
| Warranty on Electronics: | One Year Limited     |