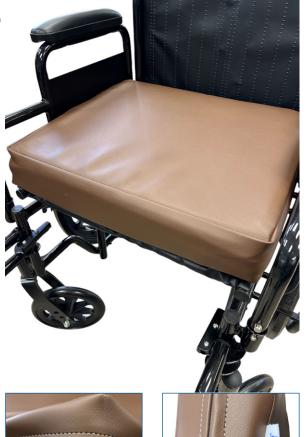

### CH1102, CH1103, CH1104, CH1105 3" Premium Comfort Cushion

Elevate your comfort with the Premium Comfort Cushion, expertly crafted for superior support and luxury. Featuring high-density bio soy foam, memory gel, and a sleek genuine leather cover, it combines sustainability, durability, and style for an unmatched seating experience.

Perfect for work, relaxation, or travel, the Premium Comfort Cushion blends innovation with premium materials for ultimate seating comfort.