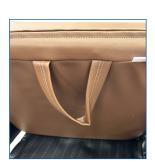

#### **Portable Design:**

A convenient handle makes it easy to carry for use at home, in the office, or on the go.

| 2      |                |
|--------|----------------|
| CH1102 | 18" x 6" x 3"  |
| CH1103 | 20" x 18" x 3" |
| CH1104 | 22" x 18" x 3" |
| CH1105 | 24" x 18" x 3" |