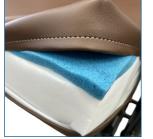

#### **High-Density Bio Soy Foam:**

Eco-friendly and resilient, it evenly distributes weight to reduce pressure points and ensure long-lasting comfort.

#### Memory Gel Technology:

Adapts to your body, relieving pressure and enhancing posture for extended sitting periods.

#### **Genuine Leather Cover:**

Durable, easy-to-clean, and elegant, it resists wear and adds a touch of sophistication to any setting.