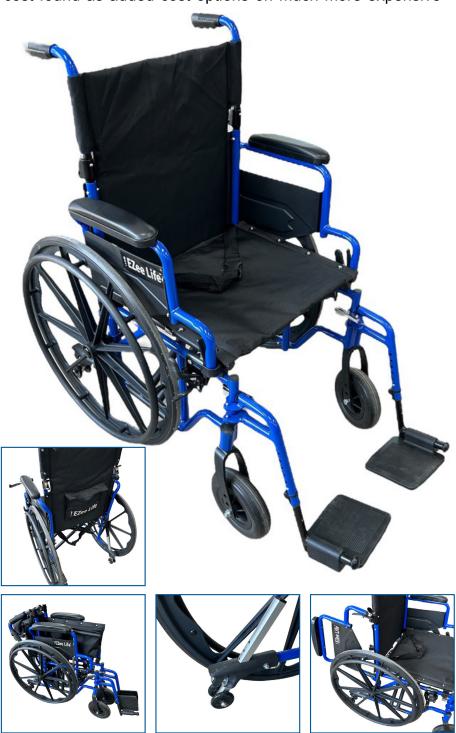

## CH1097 Aluminum Wheelchair

The CH1097 lightweight wheelchairs from EZee Life<sup>™</sup> have double cross braces for extra strength but still provides a wheelchair with a overall weight of 35 pounds completely assembled. These chairs provide many standard features at no cost found as added cost options on much more expensive wheelchairs.

## Features:

- Folding Frame
- Fold Down Back
- Weight Capacity of 300 Pounds
- Economical Price
- Maintenance Free Wheels
- Flat Free Tires
- Calf Strap
- Seat Belt
- Extended Brake Handle
- Flip Back Arms
- Swing-away Footrests

| Seat Width:             | 20"                   |
|-------------------------|-----------------------|
| Seat Depth:             | 16"                   |
| Seat Height:            | 20"                   |
| Back Height:            | 17"                   |
| Arm Height:             | 9"                    |
| Foot Rest Length:       | Adjustable 17" to 21" |
| Wheel Size:             | 24"                   |
| Caster Size:            | 8"                    |
|                         | •                     |
| Tire Type:              | Solid                 |
| Upholstery Type:        | PVC Vinyl             |
| Weight Capacity:        | 300 pounds            |
| Overall width           | 27"                   |
| Overall Height:         | 38"                   |
| Overall Length:         | 40"                   |
| Frame Material:         | Aluminum              |
| Full width:             | 25"                   |
| Folded Wldth of chair:  | 11"                   |
| Folded Height of chair: | 31"                   |
| Folded Length of chair: | 32"                   |
| Weight of Chair:        | 35 lbs                |
| Weight of Chair in box: | 42 lbs                |