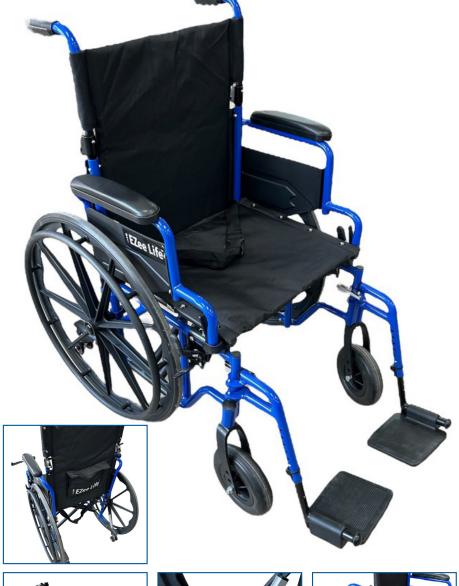

## CH1096 Aluminum Wheelchair

The CH1096 lightweight wheelchairs from EZee Life™ have double cross braces for extra strength but still provides a wheelchair with a overall weight of 35 pounds completely assembled. These chairs provide many standard features at no cost found as added cost options on much more expensive wheelchairs.

## Features:

- Folding Frame
- Fold Down Back
- Weight Capacity of 300 Pounds
- Economical Price
- Maintenance Free Wheels
- Flat Free Tires
- Calf Strap
- Seat Belt
- Extended Brake Handle
- Flip Back Arms
- Swing-away Footrests

| Seat Width:             | 18"                   |
|-------------------------|-----------------------|
| Seat Depth:             | 16"                   |
| Seat Height:            | 20"                   |
| Back Height:            | 17"                   |
| Arm Height:             | 9"                    |
| Foot Rest Length:       | Adjustable 17" to 21" |
| Wheel Size:             | 24"                   |
| Caster Size:            | 8"                    |
| Tire Type:              | Solid                 |
| Upholstery Type:        | PVC Vinyl             |
| Weight Capacity:        | 300 pounds            |
| Overall Height:         | 38"                   |
| Overall Length:         | 40"                   |
| Frame Material:         | Aluminum              |
| Full width:             | 25"                   |
| Folded Width of chair:  | 11"                   |
| Folded Height of chair: | 31"                   |
| Folded Length of chair: | 32"                   |
| Weight of Chair:        | 35 lbs                |
| Weight of Chair in box: | 41.4 lbs              |