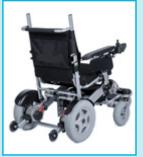

## The EZee Fold portable power wheelchairs

The CH4075 EZee Fold is a high weight capacity folding portable electric wheelchair. With a 20" x 20" seat size and a 500 lb weight capacity it will fit larger users who fall within these specifications. Like all other EZee Fold wheelchairs, the CH4075 easily folds into a compact package that will fit in most vehicles. This is an excellent choice for people who want a portable folding electric wheelchair that can be used both indoors and out.

### CH4075 Bariatric Electric Folding Wheelchair

The CH4085 is the largest of our EZee Fold line of portable folding wheelchairs offering a 20" seat and weight capacity of 500 pounds it will take larger adults where they want to go while still providing a folding frame for easy storage and transport.