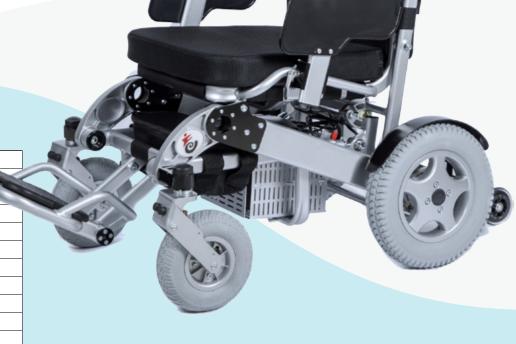

## The EZee Fold portable power wheelchairs

The CH4075 EZee Fold is a high weight capacity folding portable electric wheelchair. With a 20" x 20" seat size and a 500 lb weight capacity it will fit larger users who fall within these specifications. Like all other EZee Fold wheelchairs, the CH4075 easily folds into a compact package that will fit in most vehicles. This is an excellent choice for people who want a portable folding electric wheelchair that can be used both indoors and out.

### CH4075 Bariatric Electric Folding Wheelchair

The CH4085 is the largest of our EZee Fold line of portable folding wheelchairs offering a 20" seat and weight capacity of 500 pounds it will take larger adults where they want to go while still providing a folding frame for easy storage and transport.

### Features:

- 500 lb Capacity
- Right or Left Hand Drive
- Powered or Manual Modes
- 20 KM Range
- 8 KPH Maximum Speed

| Length:             | 128 cm (50.4")                    |
|---------------------|-----------------------------------|
| Width:              | 65.6 cm (25.8")                   |
| Height:             | 102.9 cm ( 40.5")                 |
| Folded Width:       | 44.8 cm (17.6")                   |
| Seat Width:         | 50.8 cm (20")                     |
| Seat Depth:         | 50.8 cm (20")                     |
| Seat Height:        | 54 cm (21.3")                     |
| Back Height:        | 45.7 cm (18")                     |
| Armrest Height:     | Adjustable                        |
| Chair Weight:       | 38.2 kg (84 lb) w/battery         |
| Weight Capacity:    | 227 kg (500 lb)                   |
| Caster Size:        | 20 cm (8")                        |
| Wheel Size:         | 30 cm (12")                       |
| Motors (2):         | 50 amp,brushless motor controller |
| Battery:            | 24 V, 20 Ah (3.2 kg/7 lb)         |
| Charger Output:     | 5 Amps                            |
| Maximum Speed:      | 8 kph (5 mph)                     |
| Min.Turning Radius: | 99 cm (39")                       |
| Cruising Range:     | 20 km (12.5 miles)                |
| Net Weight:         | 25 kg (55 lb)                     |
| Gross Weight:       | 35 kg (77.2 lb)                   |
| Box Dimensions:     | 85 x 43 x 82 cm                   |